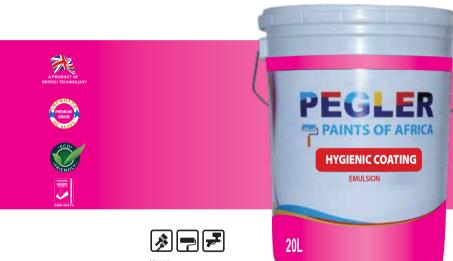

## HYGIENIC EMULSION COATING

### **Antibacterial Protection**

Pegler Hygienic Coating is an Antibacterial emulsion paint ideally made for use in hospitals, kitchens, bathrooms, clinics, Children rooms, nursery, restaurants, public buildings etc. It has biocides that completely eliminate bacteria and fungi that cause diseases.

Coverage Per Litre

5yr Waranty

Customized as per customers preference

**Emulsion** 

20L | 4L | 1L Ready mix colours Packaging

Base L Base D Base M **Tinting Bases** 