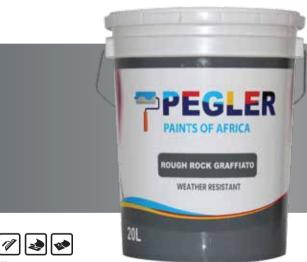

## **ROUGH ROCK / GRAFFIATO**

### **Exterior Weather Resistance**

Super premium acrylic architectural emulsion paint with mould-resistant biocides for a long life protection. Multi-directional textures on exterior or interior cementitious surface. Applied to plaster, cement rendering, block work, cement, stone, bag-washed,fair-faced concrete, timber, glass, and aluminum.

2mm 3mm Fmulsion

30KGs Ready mix colours Packaging

RECYCLABLE

Paints of Africa

1mm & 1.5mm : 8m<sup>2</sup>-12m<sup>2</sup> 2mm & 3mm : 4.5m<sup>2</sup>-10m<sup>2</sup>

Coverage Per 30Kg

15yrs Waranty

Colour: Customized as per customers preference